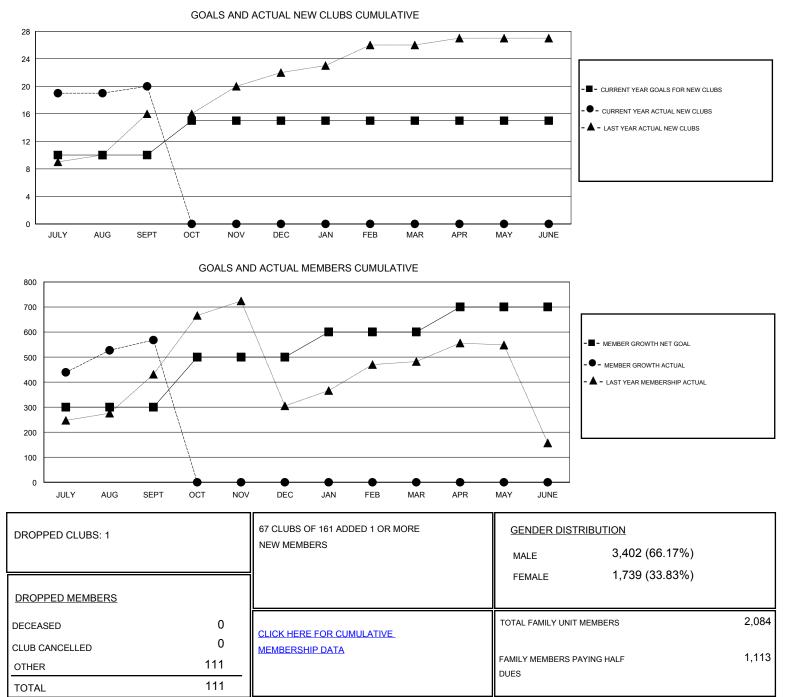

## District 317 A

Results as of: 9/30/2019

| GMT:                  | LOCATION INDIA |           |               |                       |                           |                         | GMT CA                                             |
|-----------------------|----------------|-----------|---------------|-----------------------|---------------------------|-------------------------|----------------------------------------------------|
| Clubs                 |                |           |               | Members               |                           |                         |                                                    |
| RESULTS FOR 2019-2020 |                |           |               | RESULTS FOR 2019-2020 |                           |                         |                                                    |
| QUARTER               | NEW CLUB GOAL  | NEW CLUBS | DROPPED CLUBS | QUARTER               | MEMBER GROWTH NET<br>GOAL | MEMBER GROWTH<br>ACTUAL | DROPPED<br>MEMBERS ACTUAL<br>(including transfers) |
| JULY/AUG/SEPT         | 10             | 20        | 1             | JULY/AUG/SEPT         | 300                       | 696                     | 111                                                |
| OCT/NOV/DEC           | 5              | 0         | 0             | OCT/NOV/DEC           | 200                       | 0                       | 0                                                  |
| JAN/FEB/MAR           | 0              | 0         | 0             | JAN/FEB/MAR           | 100                       | 0                       | 0                                                  |
| APR/MAY/JUNE          | 0              | 0         | 0             | APR/MAY/JUNE          | 100                       | 0                       | 0                                                  |